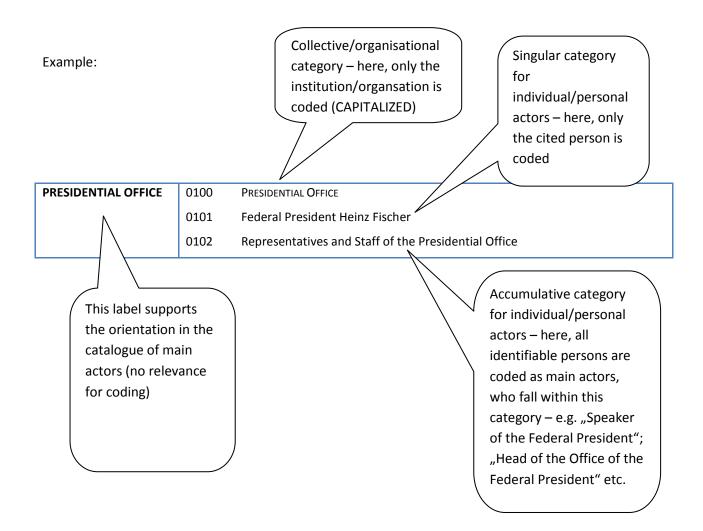

#### MAIN ACTOR'S CATALOGUE

The Catalogue of Main Actors basically differentiates between individual/personal actors (Chancellor, Ministers etc.) and collective/organisational actors (SPÖ, Federal Province Parliaments, Provinces, Institutions, Enterprises etc.). Organisational actors and categories are marked in the catalogue by capitalisation. Non capitalised categories only include individual actors (accumulative or singular). While the category "Front-runner of the SPÖ" only concerns the person Werner Faymann, the catalogue also comprises accumulative categories referring to a group of individual or collective actors (e.g. public relation workers of the ministries, states). Actors who are not explicitly assigned to a category are categorized in the accumulative category at the next level. If an actor can be assigned to more than one accumulative category (e.g. Peter Pilz belongs to both categories "Members of the Parliamentary Group of Die Grünen" and "Staff and Representatives of the Federal Die Grünen"), he is coded in the category in which function he is mainly stressed in the context of the main topic of the report.

In general, all obviously identifiable individual and collective actors are coded, if they qualify as main actors in the report. This applies to all political, economic or civil society actors equally as to private persons or organisations.

Thereby, every explicitly identifiable actor is viewed as independent actor. If more than one independent actor is covered by the report that belongs to the same accumulative category (for example two federal province chairmen of the SPÖ), then these have to be regarded as independent and two actors. If they are qualified as main actors, their collective category has to be coded twice.

#### Example:

Erich Haider, Chairman of the SPÖ of Upper Austria, and Josef Leitner, Chairman of the SPÖ of Lower Austria, were both identified as main actors in the report. Both belong to the accumulative category of individual actors "Federal Province Chairman of the SPÖ". Therefore, this category has to be assigned twice, once for Haider and once for Leitner.

Categories regarding collective organisational/collective actors (e.g. "Federal Government") are viewed as institutional, collective categories only. Only the institution itself and not its representatives has to be coded. In this case, the same rule applies as to individual actors. If clearly identifiable, but different collective actors fall into the same accumulative category, this category has to be coded twice, when both collective actors qualified as main actors in the report. Therefore, for example the "SPÖ Federal Committee" is in principle an independent actor as is the "Presidium of the SPÖ", even if both are captured in the same collective category "Federal SPÖ".

#### Representatives and Staff:

The categories "Representatives and Staff..." include those persons, who can be clearly assigned to the respective institution/organisation, thus being their members and staff. This is the accumulative category for all individual staff and members, who are not represented by a single individual actor's category (e.g. the chancellor). This refers to the general staff, members and representatives like civil servants or other administrative personnel and public relation workers or spokesmen/-women.

### CODES

| ACTOR GROUP         | CODE | CATEGORY                                                                                            |
|---------------------|------|-----------------------------------------------------------------------------------------------------|
| PRESIDENTIAL OFFICE | 0100 | Presidential Office                                                                                 |
|                     | 0101 | Federal President Heinz Fischer                                                                     |
|                     | 0102 | Representatives and Staff of the Presidential Office                                                |
|                     |      | ·                                                                                                   |
| FEDERAL GOVERNMENT  | 1000 | FEDERAL GOVERNMENT, CABINET (IN GENERAL)                                                            |
|                     | 1100 | FEDERAL CHANCELLERY                                                                                 |
|                     | 1110 | Chancellor Alfred Gusenbauer                                                                        |
|                     | 1120 | Staff of the Federal Chancellery (Civil Servants,)                                                  |
|                     | 1130 | Persons from the Private Environment of the Chancellor                                              |
|                     | 1140 | State Secretary Andreas Schieder                                                                    |
|                     | 1150 | State Secretary Reinhold Lopatka                                                                    |
|                     | 1200 | Ministries (in general)                                                                             |
|                     | 1210 | FEDERAL MINISTRY OF WOMEN, MEDIA AND REGIONAL POLICY                                                |
|                     | 1211 | Federal Minister Heidrun Silhavy                                                                    |
|                     | 1212 | Representatives and Staff of the Federal Ministry of Women                                          |
|                     | 1220 | FEDERAL MINISTRY OF TRANSPORT, INNOVATION AND TECHNOLOGY                                            |
|                     | 1221 | Federal Minister Werner Faymann                                                                     |
|                     | 1222 | State Secretary in the Federal Ministry for Transport Christa Kranzl                                |
|                     | 1223 | Representatives and Staff of the Federal Ministry of Transport                                      |
|                     | 1230 | FEDERAL MINISTRY OF EDUCATION, ARTS AND CULTURE                                                     |
|                     | 1231 | Federal Minister Claudia Schmied                                                                    |
|                     | 1232 | Representatives and Staff of the Federal Ministry of Education                                      |
|                     | 1240 | FEDERAL MINISTRY OF SOCIAL AFFAIRS AND CONSUMER PROTECTION                                          |
|                     | 1241 | Federal Minister Erwin Buchinger                                                                    |
|                     | 1242 | Representatives and Staff of the Federal Ministry of Social Affairs                                 |
|                     | 1250 | FEDERAL MINISTRY OF JUSTICE                                                                         |
|                     | 1251 | Federal Minister Maria Berger                                                                       |
|                     | 1252 | Representatives and Staff of the Federal Ministry of Justice                                        |
|                     | 1260 | FEDERAL MINISTRY OF DEFENSE                                                                         |
|                     | 1261 | Federal Minister Norbert Darabos                                                                    |
|                     | 1262 | Representatives and Staff of the Federal Ministry of Defense                                        |
|                     | 1263 | FEDERAL MINISTRY OF FINANCE                                                                         |
|                     | 1264 | Federal Minister and Vice Chancellor Wilhelm Molterer                                               |
|                     | 1265 | Representatives and Staff of the Federal Ministry of Finance                                        |
|                     | 1266 | State Secretary in the Federal Ministry of Finance Christoph Matznetter                             |
|                     | 1270 | FEDERAL MINISTRY OF EUROPEAN AND INTERNATIONAL AFFAIRS                                              |
|                     | 1271 | Federal Minister Ursula Plassnik                                                                    |
|                     | 1272 | Representatives and Staff of the Federal Ministry of European and                                   |
|                     | 1273 | International Affairs State Secretary in the Federal Ministry of European and International Affairs |